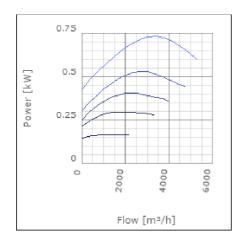

| 56      | dB(A) |
| Length                                                    | 787     | mm    |
| Width                                                     | 743     | mm    |
| Height                                                    | 452     | mm    |
| Weight                                                    | 38.5    | kg    |
| Enclosure class, motor                                    | 44      | IP    |
| Insulation class, motor                                   | F       |       |
| Capacitor                                                 | 16      | μF    |
| Duct connection                                           | 700x400 |       |
|                                                           | mm      |       |

www.ostberg.com Page 1/4



# Diagrams













www.ostberg.com Page 2/4



## Sound





|             | Tot | 63 | 125 | 250 | 500 | 1k | 2k | 4k | 8k |
|-------------|-----|----|-----|-----|-----|----|----|----|----|
| Inlet       | -   | -  | -   | -   | -   | -  | -  | -  | -  |
| Outlet      | -   | -  | -   | -   | -   | -  | -  | -  | -  |
| Surrounding | -   | -  | -   | -   | -   | -  | -  | -  | -  |
| Surrounding | -   | -  | -   | -   | -   | -  | -  | -  | -  |
| 120         |     |    |     |     |     |    |    |    |    |
| 80          |     |    |     |     |     |    |    |    |    |
|             |     |    |     |     |     |    |    |    |    |

#### **Parameter**

Distance: 3.000

Propagation type: Hemi-spherical

Equivalent absorption 20.00

area:

www.ostberg.com Page 3/4



#### **Dimensions**





## Wirin