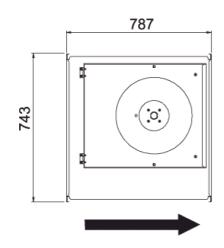

#### Technical data

| Parameter                                                 | Value   | Unit  |
|-----------------------------------------------------------|---------|-------|
| Voltage                                                   | 230     | V     |
| Phase                                                     | 1       | ~     |
| Frequency                                                 | 50      | Hz    |
| Power                                                     | 0.73    | kW    |
| Current                                                   | 3.3     | А     |
| R.p.m.                                                    | 21      | r/s   |
| Max. temperature of transported air                       | 50      | °C    |
| Max. temperature of transported air when speed-controlled | 50      | °C    |
| Sound pressure level at 3 m                               | 56      | dB(A) |
| Length                                                    | 787     | mm    |
| Width                                                     | 743     | mm    |
| Height                                                    | 452     | mm    |
| Weight                                                    | 38.5    | kg    |
| Enclosure class, motor                                    | 44      | IP    |
| Insulation class, motor                                   | F       |       |
| Capacitor                                                 | 16      | μF    |
| Duct connection                                           | 700x400 |       |
|                                                           | mm      |       |

#### **Dimensions**