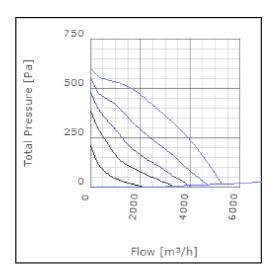

| 787     | mm    |
| Width                                                     | 743     | mm    |
| Height                                                    | 452     | mm    |
| Weight                                                    | 38.5    | kg    |
| Enclosure class, motor                                    | 44      | IP    |
| Insulation class, motor                                   | F       |       |
| Capacitor                                                 | 16      | μF    |
| Duct connection                                           | 700x400 |       |
|                                                           | mm      |       |

www.ostberg.com Page 1/4



# Diagrams













www.ostberg.com Page 2/4



## Sound





|             | Tot | 63 | 125 | 250 | 500 | 1k | 2k | 4k | 8k |
|-------------|-----|----|-----|-----|-----|----|----|----|----|
| Inlet       | -   | -  | -   | -   | -   | -  | -  | -  | -  |
| Outlet      | -   | -  | -   | -   | -   | -  | -  | -  | -  |
| Surrounding | -   | -  | -   | -   | -   | -  | -  | -  | -  |
| Surrounding | -   | -  | -   | -   | -   | -  | -  | -  | -  |
| 120         |     |    |     |     |     |    |    |    |    |
| 80          |     |    |     |     |     |    |    |    |    |
|             |     |    |     |     |     |    |    |    |    |

#### **Parameter**

Distance: 3.000

Propagation type: Hemi-spherical

Equivalent absorption 20.00

area:

www.ostberg.com Page 3/4



#### **Dimensions**





## Wiring diagram

4040005



- M = Fan Motor
- M1)