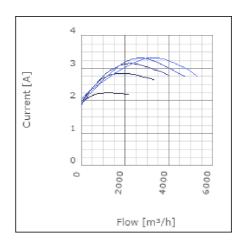

| 56      | dB(A) |
| Length                                                    | 787     | mm    |
| Width                                                     | 743     | mm    |
| Height                                                    | 452     | mm    |
| Weight                                                    | 38.5    | kg    |
| Enclosure class, motor                                    | 44      | IP    |
| Insulation class, motor                                   | F       |       |
| Capacitor                                                 | 16      | μF    |
| Duct connection                                           | 700x400 |       |
|                                                           | mm      |       |

www.ostberg.com Page 1/4



# Diagrams













www.ostberg.com Page 2/4



## Sound





|             | Tot | 63 | 125 | 250 | 500 | 1k | 2k | 4k | 8k |
|-------------|-----|----|-----|-----|-----|----|----|----|----|
| Inlet       | -   | -  | -   | -   | -   | -  | -  | -  | -  |
| Outlet      | -   | -  | -   | -   | -   | -  | -  | -  | -  |
| Surrounding | -   | -  | -   | -   | -   | -  | -  | -  | -  |
| Surrounding | -   | -  | -   | -   | -   | -  | -  | -  | -  |
| 120         |     |    |     |     |     |    |    |    |    |
| 80          |     |    |     |     |     |    |    |    |    |
|             |     |    |     |     |     |    |    |    |    |

#### **Parameter**

Distance: 3.000

Propagation type: Hemi-spherical

Equivalent absorption 20.00

area:

www.ostberg.com Page 3/4



#### **Dimensions**





##