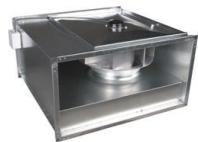

### Description

RKB is a range of straight flow in-line centrifugal duct fans designed for rectangular ducts. They are compact, high capacity fans which operate quietly and can be fitted in any position.RKB fans have backward curved impellers and are designed to cope with high pressure and long duct. The fans have a rigid housing made from galvanised steel. They are moisture proof and approved for use in outdoor environments. The motors are maintenance free and protected from overheating by thermo contacts. The impellers only require occasional cleaning. This cleaning is made easy with the RKBrsquo;s swing out design. All fans are supplied fully wired and ready to fit in a sealed installation unit. The fans are not intended for transporting grinding dust, soot or similar. RKB fans come in 25 sizes.