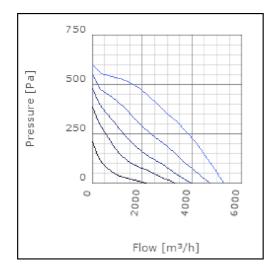

| 787     | mm    |
| Width                                                     | 743     | mm    |
| Height                                                    | 452     | mm    |
| Weight                                                    | 38.5    | kg    |
| Enclosure class, motor                                    | 44      | IP    |
| Insulation class, motor                                   | F       |       |
| Capacitor                                                 | 16      | μF    |
| Duct connection                                           | 700x400 |       |
|                                                           | mm      |       |

www.ostberg.com Page 1/4



# Diagrams













www.ostberg.com Page 2/4



## Sound





|             | Tot | 63 | 125 | 250 | 500 | 1k | 2k | 4k | 8k |
|-------------|-----|----|-----|-----|-----|----|----|----|----|
| Inlet       | -   | -  | -   | -   | -   | -  | -  | -  | -  |
| Outlet      | -   | -  | -   | -   | -   | -  | -  | -  | -  |
| Surrounding | -   | -  | -   | -   | -   | -  | -  | -  | -  |
| Surrounding | -   | -  | -   | -   | -   | -  | -  | -  | -  |
| 120         |     |    |     |     |     |    |    |    |    |
| 80          |     |    |     |     |     |    |    |    |    |
|             |     |    |     |     |     |    |    |    |    |

#### **Parameter**

Distance: 3.000

Propagation type: Hemi-spherical

Equivalent absorption 20.00

area:

www.ostberg.com Page 3/4



#### **Dimensions**





## Wiring diagram

4040005



- M = Fan Motor
- M1