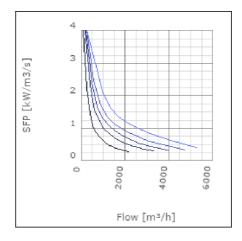

| 56      | dB(A) |
| Length                                                    | 787     | mm    |
| Width                                                     | 743     | mm    |
| Height                                                    | 452     | mm    |
| Weight                                                    | 38.5    | kg    |
| Enclosure class, motor                                    | 44      | IP    |
| Insulation class, motor                                   | F       |       |
| Capacitor                                                 | 16      | μF    |
| Duct connection                                           | 700x400 |       |
|                                                           | mm      |       |

www.ostberg.com Page 1/4



# Diagrams













www.ostberg.com Page 2/4



## Sound





|             | Tot | 63 | 125 | 250 | 500 | 1k | 2k | 4k | 8k |
|-------------|-----|----|-----|-----|-----|----|----|----|----|
| Inlet       | -   | -  | -   | -   | -   | -  | -  | -  | -  |
| Outlet      | -   | -  | -   | -   | -   | -  | -  | -  | -  |
| Surrounding | -   | -  | -   | -   | -   | -  | -  | -  | -  |
| Surrounding | -   | -  | -   | -   | -   | -  | -  | -  | -  |
| 120         |     |    |     |     |     |    |    |    |    |
| 80          |     |    |     |     |     |    |    |    |    |
|             |     |    |     |     |     |    |    |    |    |

#### **Parameter**

Distance: 3.000

Propagation type: Hemi-spherical

Equivalent absorption 20.00

area:

www.ostberg.com Page 3/4



#### **Dimensions**





## Wir