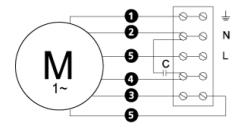

## Wiring diagram

4040005

- M = Fan Motor
- M1) = Fan Motor
- (M2) = Fan Moto
- M3 = Rotor Motor
- = Yellow/Green
- 2 = Black
- 3= Blue
- 4 = Brown
- = White (TW)
- 6 = Orange
- 7 = Grey
- 3 = Red
- 9 = Green
- 10= Violet