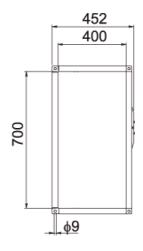

#### Technical data

| Parameter                                                 | Value   | Unit  |
|-----------------------------------------------------------|---------|-------|
| Voltage                                                   | 230     | V     |
| Phase                                                     | 1       | ~     |
| Frequency                                                 | 50      | Hz    |
| Power                                                     | 0.73    | kW    |
| Current                                                   | 3.3     | А     |
| R.p.m.                                                    | 21      | r/s   |
| Max. temperature of transported air                       | 50      | °C    |
| Max. temperature of transported air when speed-controlled | 50      | °C    |
| Sound pressure level at 3 m                               | 56      | dB(A) |
| Length                                                    | 787     | mm    |
| Width                                                     | 743     | mm    |
| Height                                                    | 452     | mm    |
| Weight                                                    | 38.5    | kg    |
| Enclosure class, motor                                    | 44      | IP    |
| Insulation class, motor                                   | F       |       |
| Capacitor                                                 | 16      | μF    |
| Duct connection                                           | 700x400 |       |
|                                                           | mm      |       |

#### **Dimensions**