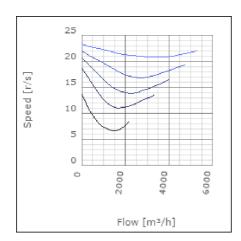

| 56      | dB(A) |
| Length                                                    | 787     | mm    |
| Width                                                     | 743     | mm    |
| Height                                                    | 452     | mm    |
| Weight                                                    | 38.5    | kg    |
| Enclosure class, motor                                    | 44      | IP    |
| Insulation class, motor                                   | F       |       |
| Capacitor                                                 | 16      | μF    |
| Duct connection                                           | 700x400 |       |
|                                                           | mm      |       |

www.ostberg.com Page 1/4



# Diagrams













www.ostberg.com Page 2/4



## Sound





|             | Tot | 63 | 125 | 250 | 500 | 1k | 2k | 4k | 8k |
|-------------|-----|----|-----|-----|-----|----|----|----|----|
| Inlet       | -   | -  | -   | -   | -   | -  | -  | -  | -  |
| Outlet      | -   | -  | -   | -   | -   | -  | -  | -  | -  |
| Surrounding | -   | -  | -   | -   | -   | -  | -  | -  | -  |
| Surrounding | -   | -  | -   | -   | -   | -  | -  | -  | -  |
| 120         |     |    |     |     |     |    |    |    |    |
| 80          |     |    |     |     |     |    |    |    |    |
|             |     |    |     |     |     |    |    |    |    |

#### **Parameter**

Distance: 3.000

Propagation type: Hemi-spherical

Equivalent absorption 20.00

area:

www.ostberg.com Page 3/4



#### **Dimensions**





## W