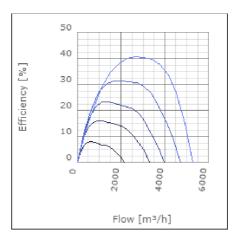

| 56      | dB(A) |
| Length                                                    | 787     | mm    |
| Width                                                     | 743     | mm    |
| Height                                                    | 452     | mm    |
| Weight                                                    | 38.5    | kg    |
| Enclosure class, motor                                    | 44      | IP    |
| Insulation class, motor                                   | F       |       |
| Capacitor                                                 | 16      | μF    |
| Duct connection                                           | 700x400 |       |
|                                                           | mm      |       |

www.ostberg.com Page 1/4



# Diagrams













www.ostberg.com Page 2/4



## Sound





|             | Tot | 63 | 125 | 250 | 500 | 1k | 2k | 4k | 8k |
|-------------|-----|----|-----|-----|-----|----|----|----|----|
| Inlet       | -   | -  | -   | -   | -   | -  | -  | -  | -  |
| Outlet      | -   | -  | -   | -   | -   | -  | -  | -  | -  |
| Surrounding | -   | -  | -   | -   | -   | -  | -  | -  | -  |
| Surrounding | -   | -  | -   | -   | -   | -  | -  | -  | -  |
| 120         |     |    |     |     |     |    |    |    |    |
| 80          |     |    |     |     |     |    |    |    |    |
|             |     |    |     |     |     |    |    |    |    |

#### **Parameter**

Distance: 3.000

Propagation type: Hemi-spherical

Equivalent absorption 20.00

area:

www.ostberg.com Page 3/4



#### **Dimensions**





## Wiring