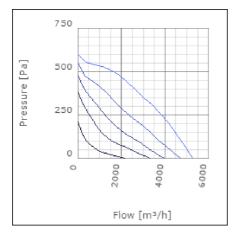

| 56      | dB(A) |
| Length                                                    | 787     | mm    |
| Width                                                     | 743     | mm    |
| Height                                                    | 452     | mm    |
| Weight                                                    | 38.5    | kg    |
| Enclosure class, motor                                    | 44      | IP    |
| Insulation class, motor                                   | F       |       |
| Capacitor                                                 | 16      | μF    |
| Duct connection                                           | 700x400 |       |
|                                                           | mm      |       |

www.ostberg.com Page 1/4



# Diagrams













www.ostberg.com Page 2/4



## Sound





|             | Tot | 63 | 125 | 250 | 500 | 1k | 2k | 4k | 8k |
|-------------|-----|----|-----|-----|-----|----|----|----|----|
| Inlet       | -   | -  | -   | -   | -   | -  | -  | -  | -  |
| Outlet      | -   | -  | -   | -   | -   | -  | -  | -  | -  |
| Surrounding | -   | -  | -   | -   | -   | -  | -  | -  | -  |
| Surrounding | -   | -  | -   | -   | -   | -  | -  | -  | -  |
| 120         |     |    |     |     |     |    |    |    |    |
| 80          |     |    |     |     |     |    |    |    |    |
|             |     |    |     |     |     |    |    |    |    |

#### **Parameter**

Distance: 3.000

Propagation type: Hemi-spherical

Equivalent absorption 20.00

area:

www.ostberg.com Page 3/4



#### **Dimensions**